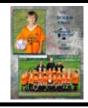

### Teammate

An individual & team photo are displayed in a custom designed 8x10 border showing the player's name & team information.

Includes a display folder.

Package A \$8

Premium Teammate A 3½x5 individual & a 5x7 team photo in a premium folder. Package B \$10